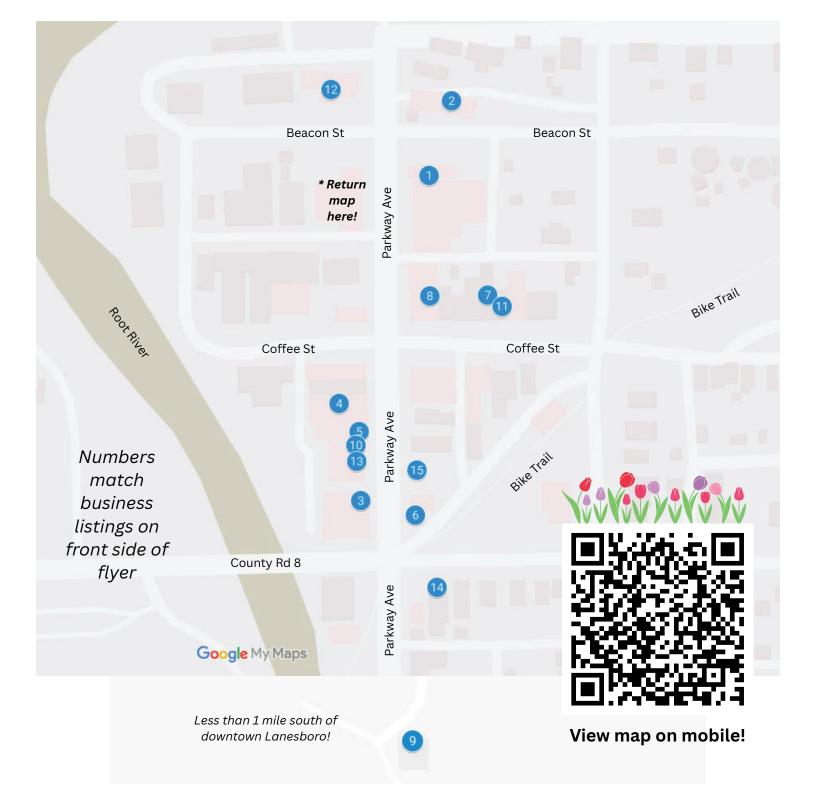

# Sat. May 10th

Shopping, Samples, Deals, Prizes & more!

Visit these businesses for deals, specials, samples, entertainment and more on Sat., May 10, 2025! See map on reverse side of this flyer!

- HOME SWEET HOME CAFE & CAKERY 8AM-3PM: DAILY SPECIAL, FREE SAMPLES, & SPECIAL GOODIES IN THE BAKERY CASE. \$1 OFF A MIMOSA WITH FULL BREAKFAST.
- 2. STONE MILL CLOTHING & GIFTS 9AM-5PM: 25% OFF ALL CLOTHING, INCLUDES CLEARANCE ITEMS (NOT STONE MILL SUITES LOGO ITEMS).

## 3. AMISH EXPERIENCE

10AM-5PM: OFFERING MINUTE MASSAGES & TEMPORARY RATIOS FROM 2-3PM WITH SAMPLING AND SALES ALL DAY LONG.

#### 4. E2 BOUTIQUE

10AM-5PM: MARDI GRAS MAY AT E2 INCLUDES FUN & GAMES WITH GREAT PRIZES, SALES, & DISCOUNT COUPONS.

#### 5. GRANNY'S LIQUOR

10AM-9PM: \$2.00 OFF ON ANY PURCHASE \$15.00 OR MORE WITH COMPLIMENTARY SAMPLING FROM 12-3PM.

- 6. ANOTHER TIME ICE CREAM PARLOR 11AM-6PM: SAMPLING LEMONADE!
- 7. DRIFTLESS FIBER ARTS COLLECTIVE 11AM-4PM: GREAT PRICES ON SECOND-HAND TEXTILES & CRAFT SUPPLIES.

# 8. LANESBORO MARKET

(IRON HORSE BUILDING LOWER LEVEL): 10AM-12PM FRESH FLOWER POP-UP MART & 12PM AUTHOR TALK, BOOK SIGNING & SALES WITH STEVE HARRIS.

9. LANESBORO GOLF COURSE OFFERING \$25 OPEN GOLF ALL DAY, OPENING AT 9AM.

#### **10. CLARA'S EATERY**

11AM-7PM: \$0.50 OFF ICE CREAM

## 11. 5TH SUN GARDENS

11:00AM-6:00PM: HAPPY HOUR DEALS FROM 5:00PM-6:00PM. FOLLOW THEIR FB & INSTA PAGES FOR MORE DETAILS. & EVENTS.

#### **12. SYLVAN BREWING**

"SQUATCH FEST" FROM 12PM-9PM: NEW RELEASE SQUATCH PALE ALE (MADE WITH SASQUATCH HOPS) WITH MAC SHACK FOOD TRUCK FROM 12-8PM & LIVE MUSIC FROM SCHMIDTY FROM 4-6PM. OUTDOOR LAWN GAMES ALL DAY & SASQUATCH-THEMED T-SHIRTS FOR SALE.

#### 13. HIGH COURT PUB

12PM-12AM: \$1 OFF FLATBREADS FROM 12PM-7PM. LIVE MUSIC FROM TENNESSEE STIFFS FROM 7PM-9PM.

14. LANESBORO AMERICAN LEGION 12PM-CLOSE: MANAGER'S SPECIAL - COME IN AND SEE WHAT'S HAPPENING!

RETURN FORM TO COTTAGE HOUSE INN BY 4PM TO ENTER FOR ONE OF MANY PRIZE DRAWINGS! NO PURCHASE NECESSARY. WINNERS WILL BE CALLED AND MUST CLAIM PRIZES THAT DAY JUST AFTER 4PM.

15. CHECK OUT THE VENDORS AT PARKWAY PLACE (EMPTY LOTS) FROM APPROX. 11AM-4PM: MADDIE HAUGEN, COFFEY + CLAY, ANN MADLAND JEWELRY, SUSIE BRADLEY & FAMILY, SANDY'S KITCHEN DIP MIXES, AND SHINY BRAND.